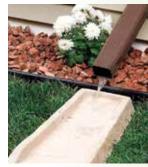

drainage. Alternatives can include installation of one or more, or a combination of the following: rain barrels, piping away from your house, a French drain or the most popular alternative, a simple

turnout with a splash block.