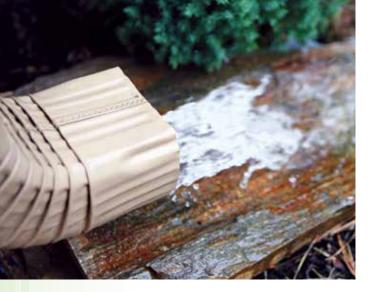

## **Here's How it Works**

- To become eligible for this program, as well as for the \$100 reimbursement for each downspout, you must first contact MSD to arrange for an inspection of the downspout connections at your home prior to the initiation of any work.
- 2. MSD will visit your home to inspect each downspout and determine program eligibility.
- 3. MSD consults with you to determine the most appropriate alternative for downspout

drainage. Alternatives can include installation of one or more, or a combination of the following: rain barrels, piping away from your house, a French drain or the most popular alternative, a simple

turnout with a splash block.

- 4. You disconnect approved downspouts and install the most appropriate alternative.
- 5. MSD provides follow up to inspect and verify that downspouts have been disconnected and that appropriate alternatives have been installed.
- 6. You apply for \$100 per downspout reimbursement.