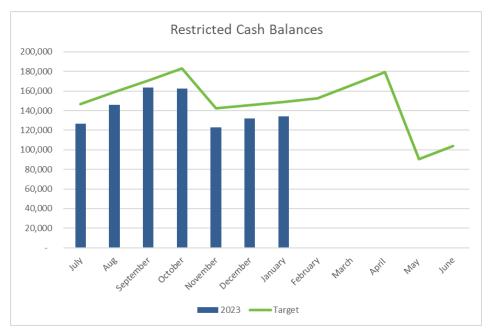

- Monthly financial results for January 2023
- Customer Statistics
- Employee Headcount
- Cash Balances
- Investment Summary
- Commercial Paper Program Summary