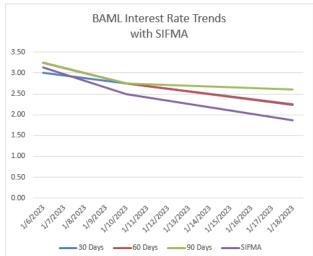

- Monthly financial results for January 2023
- Customer Statistics
- Employee Headcount
- Cash Balances
- Investment Summary
- Commercial Paper Program Summary