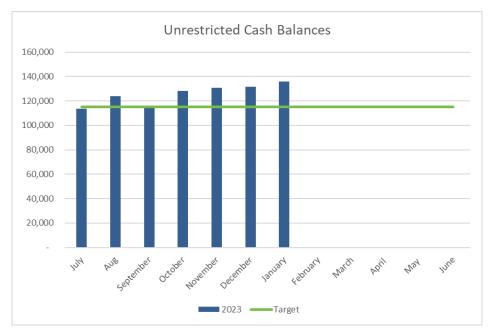

- Monthly financial results for January 2023
- Customer Statistics
- Employee Headcount
- Cash Balances
- Investment Summary
- Commercial Paper Program Summary