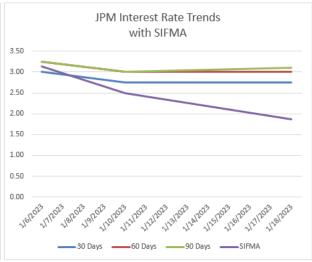

- Monthly financial results for January 2023
- Customer Statistics
- Employee Headcount
- Cash Balances
- Investment Summary
- Commercial Paper Program Summary